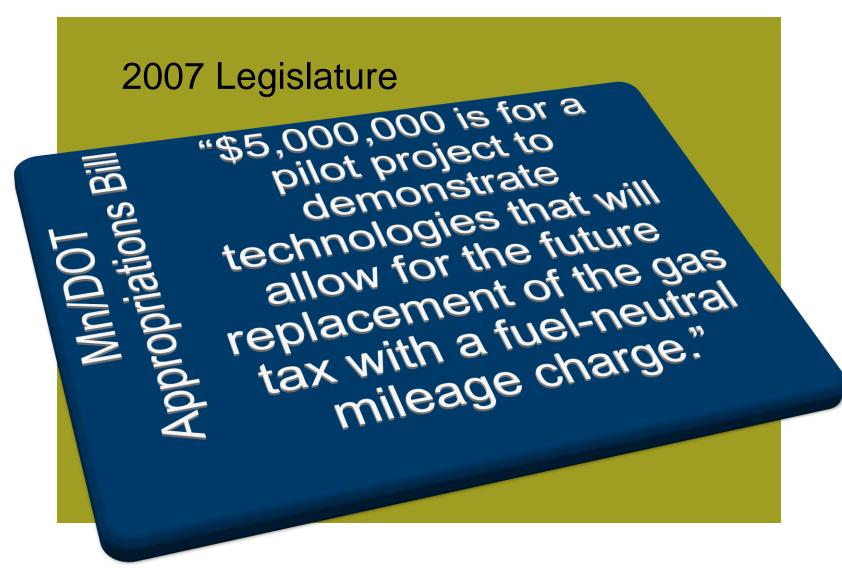

# THE MINNESOTA ROAD FEE TEST (MRFT)

BEN PIERCE, BATTELLE



# **Enabling Legislation**





#### **Battelle's Role**

- Develop software and hardware systems to conduct a demonstration of mileage-based user fees (MBUF)
- Demonstration will:
  - Utilize Commercial Off-The-Shelf (COTS) hardware
  - Include 500 in-vehicle devices & back office processing system
  - Be deployed for a 1-year duration (split into 3 deployment waves)
  - Require extensive software development
  - Permit a comparison of technology vs. odometer readings



# Mileage-Based User Fee Operational Concept

- Discounting System
  - Everyone has to pay a flat fee per mile driven based upon odometer readings (annual or at sale of vehicle)
  - Technology used to discount from a flat fee per mile according for a fee system based upon:
    - Country (inside vs. outside the United States)
    - State (inside vs.