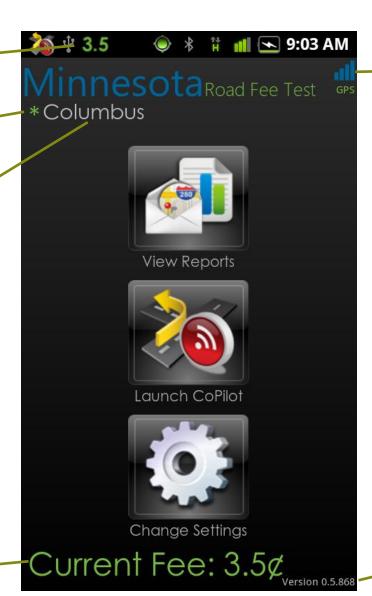

#### **Minnesota Road Fee Test Main**

## Minnesota Road Fee Test - Running

**MBUF** Rate

**Interstate Notification** 

**MBUF Geography** 

**GPS Status** 

**MBUF** Rate

Version