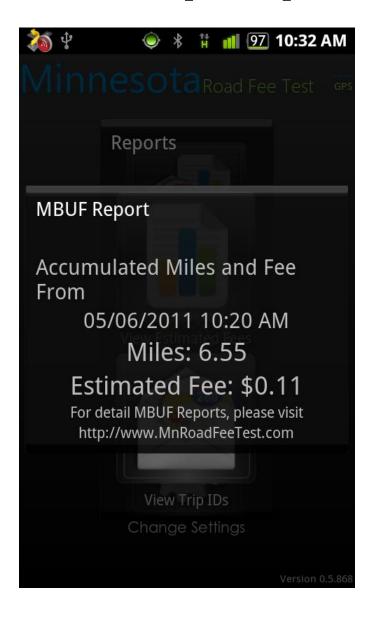

it works**

- Designed as a "thick client"
- MBUF application accumulates mileage driven by fee category (roadway type, geography, etc.)
- Every 24 hours accumulative mileage by fee category transmitted via cellular to data warehouse
- Invoice generated monthly based upon aggregate miles in fee categories



## **In-Vehicle Design Overview**

#### Samsung Galaxy S

In-Vehicle
Computational
Device and
Display Unit





#### OBD-II Diagnostic Tool

ELM327
With Bluetooth
Data Connection



# Mounting Hardware and Cables







#### **Installation Pictures**









#### **Minnesota Road Fee Test Main**



## Minnesota Road Fee Test - Running



**MBUF** Rate

**Interstate Notification** 

**MBUF Geography** 



**GPS Status** 

**MBUF** Rate

Version



#### **MBUF In-Vehicle Trip Report**





#### **Participants Have Web-Access**

Welcome burnsmi ( Log Off



#### participant portal

Navigation Menu

Home

Account Information

View Invoices

View Trips

Schedule Odometer Reading

Request Assistance

FAQ

Guides / Videos

Invoices

| <u>n</u>     | Action   | Status           | Remaining Balance | Amount Paid | Invoice Amount | Due Date  | Invoice Date | Invoice Number |
|--------------|----------|------------------|-------------------|-------------|----------------|-----------|--------------|----------------|
| F            | View PDF | Payment Complete | \$0.00            | \$0.13      | \$0.13         | 5/5/2011  | 4/22/2011    | 2              |
| F            | View PDF | Payment Complete | \$0.00            | \$0.24      | \$0.24         | 5/8/2011  | 4/25/2011    |