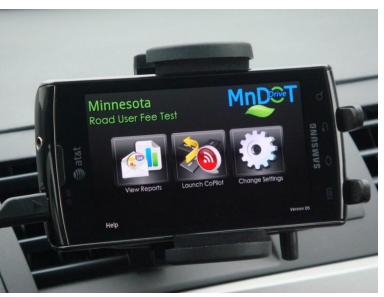

#### Samsung Galaxy S

In-Vehicle
Computational
Device and
Display Unit

#### **Minnesota Road Fee Test Main**