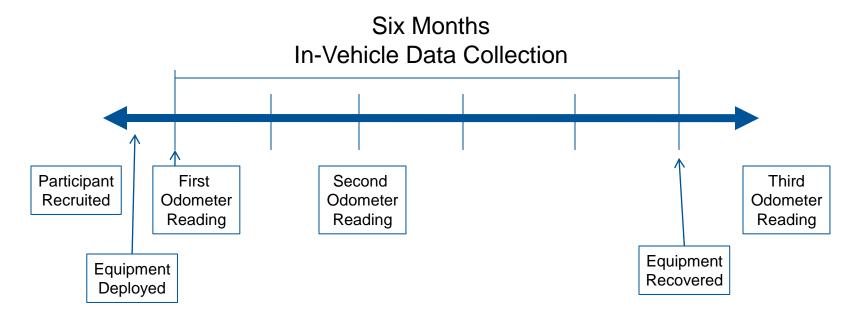

#### **Study Design Overview**

- Participation is voluntary and can be changed on a trip-by-trip basis
- Will have before/after odometer readings to compare to GPS readings
- Will have information on the number of times user opted out