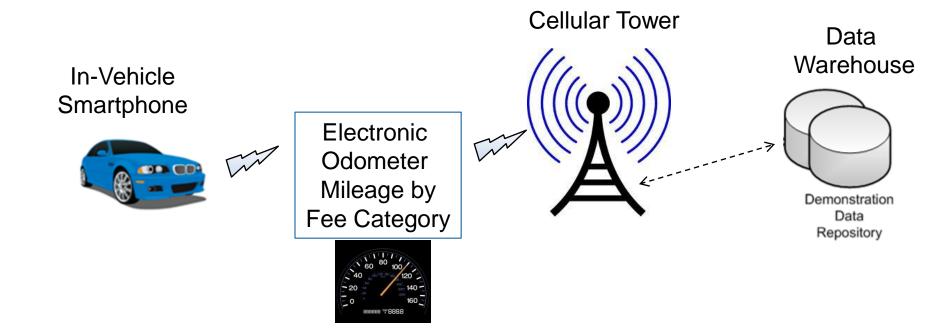

#### **MBUF – How it works**

- Designed as a "thick client"
- MBUF application accumulates mileage driven by fee category (roadway type, geography, etc.)
- Every 24 hours accumulative mileage by fee category transmitted via cellular to data warehouse
- Invoice generated monthly based upon aggregate miles in fee categories