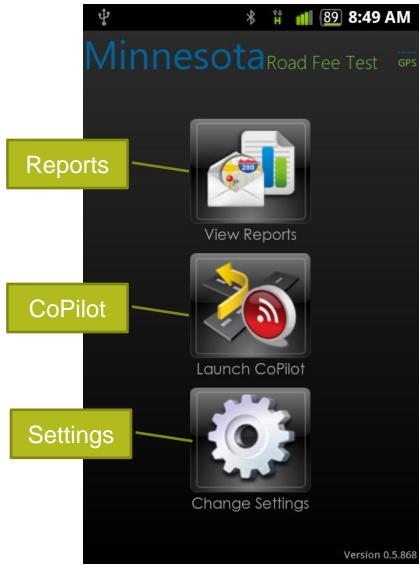

l
- No MBUF fees assessed until the third month of participation
  - Participant pays MBUF fees for months 3-6
  - Will never have to pay more than the initial incentive



#### **MBUF – How it works**

- Designed as a "thick client"
- MBUF application accumulates mileage driven by fee category (roadway type, geography, etc.)
- Every 24 hours accumulative mileage by fee category transmitted via cellular to data warehouse
- Invoice generated monthly based upon aggregate miles in fee categories



## **In-Vehicle Design Overview**

#### Samsung Galaxy S

In-Vehicle
Computational
Device and
Display Unit





#### OBD-II Diagnostic Tool

ELM327
With Bluetooth
Data Connection



# Mounting Hardware and Cables







#### **Installation Pictures**









#### **Minnesota Road Fee Test Main**



## Minnesota Road Fee Test - Running



**MBUF** Rate

**Interstate Notification** 

**MBUF Geography** 



**GPS Status** 

**MBUF** Rate

Version



#### **MBUF In-Vehicle Trip Report**





#### **Participants Have Web-Access**

Welcome burnsmi ( Log Off



#### participant portal

Navigation Menu

Home

Account Information

View Invoices

View Trips

Schedule Odometer Reading

Request Assistance

FAQ

Guides / Videos

Invoices

| <u>n</u>     | Action   | Status           | Remaining Balance | Amount Paid | Invoice Amount | Due Date  | Invoice Date | Invoice Number |
|--------------|----------|------------------|-------------------|-------------|----------------|-----------|--------------|----------------|
| F            | View PDF | Payment Complete | \$0.00            | \$0.13